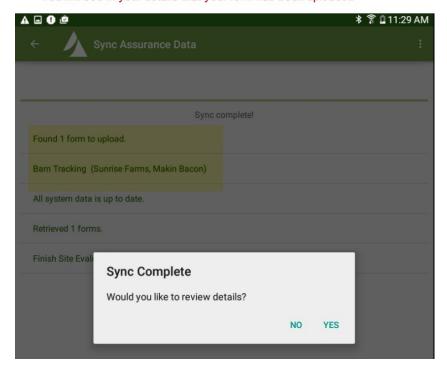

## To review the results of your completed assessmnet click Review

When connected to Wi-Fi, you will want to sync your completed forms

Note: If you are just syncing your completed form from the mobile device, it is not required to change the date range or pull histories.

You will see in your details that your form has been uploaded

You can confirm that it has been uploaded by looking at the web version of MetaFarms. (See Below)