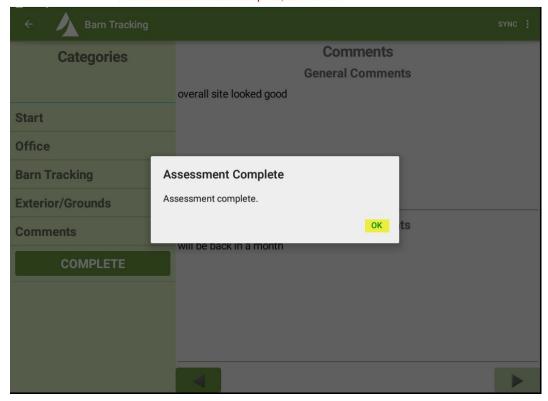

When you are done filling out your assessmnet click on the Complete button

 $$\operatorname{If}^{\times}_{\mathbb{R}}$$  Your assessment is now complete. Touch OK.

will not be able to make edit's once the assessment is completed on the tablet.

Your assessment is now complete, click on OK.