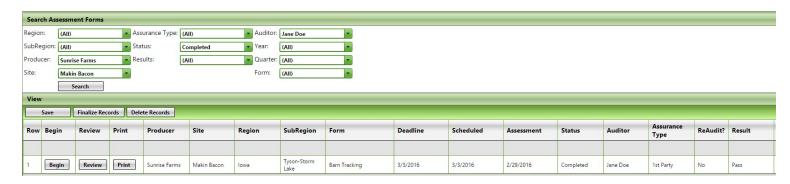

You will see in your details that your form has been uploaded

You can confirm that it has been uploaded by looking at the web version of MetaFarms. (See Below)