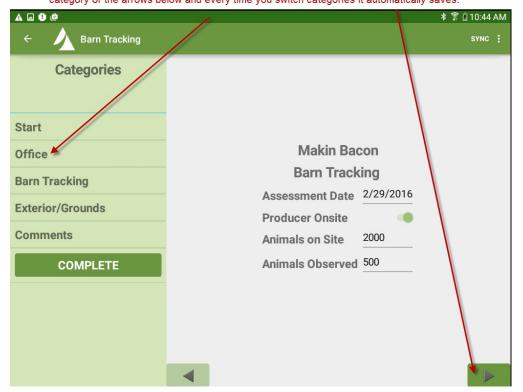

## To start your assessment, touch Begin

Fill in your information for your assessment. \*\* Note you can switch categories by touching the name of the category or the arrows below. Every time you switch categories, it automatically saves.