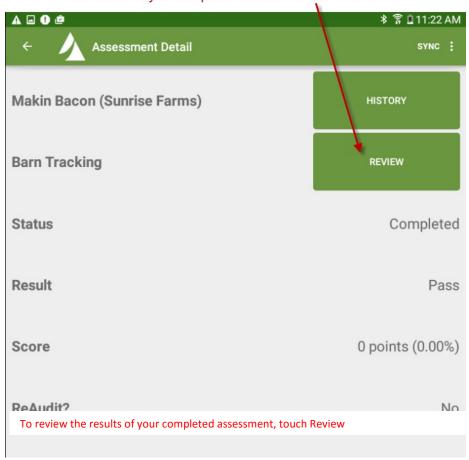

## To review the results of your completed assessmnet click Review

When connected to Wi-Fi, you will want to sync your completed forms

Note: If you are just syncing your completed form from the mobile device, it is not required to change the date range or pull histories.