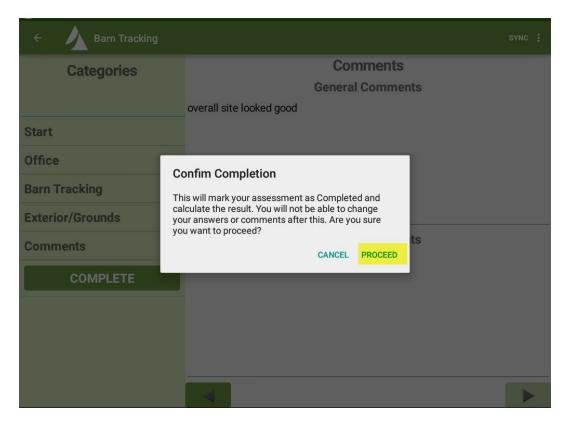

When you are done filling out your assessmnet click on the Complete button

 $$\operatorname{If}^{\times}_{\mathbb{R}}$$  Your assessment is now complete. Touch OK.

will not be able to make edit's once the assessment is completed on the tablet.