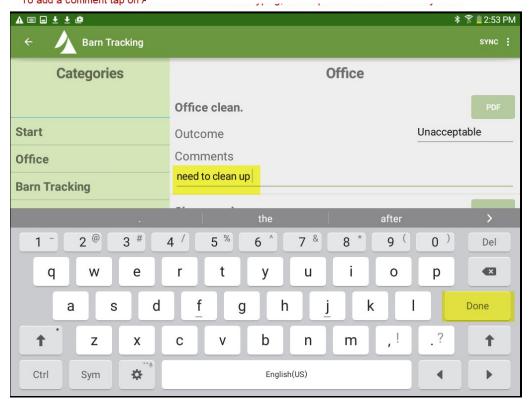

To add a comment, tap within the Comment section and start typing. Then tap on done to hide keyboard

To add a comment tap on A

At the end of the assessment you are able to write in more comments.

At the end of the assessment, you are able to write in more comments.