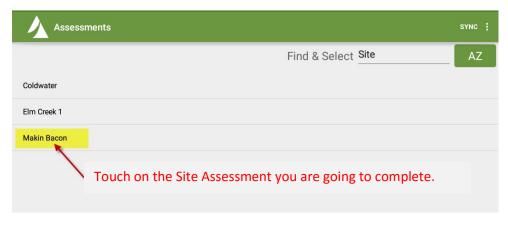

## **Mobile Application - Entering Results**

Once you have synced your assessments to the mobile device, you can enter in assessment results or view the history of your assessments for a given site (if you selected that option during the syncing process). You can complete assessments or view history while on Wi-Fi or when offline. You have the option of entering the assessment on the device while either holding it horizontally or vertically. \*\*NOTE: When entering assessments vertically, you will have a different menu view. The screen shots below assume you are holding the device horizontally.