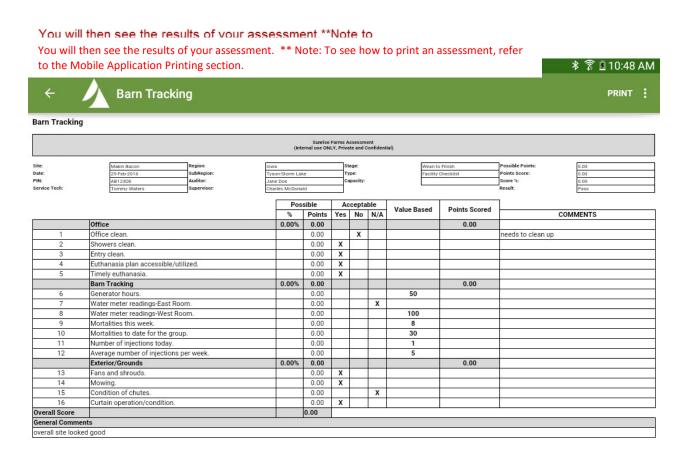

You will see in your details that your form has been uploaded

You can confirm that it has been uploaded by looking at the web version of MetaFarms. (See Below)