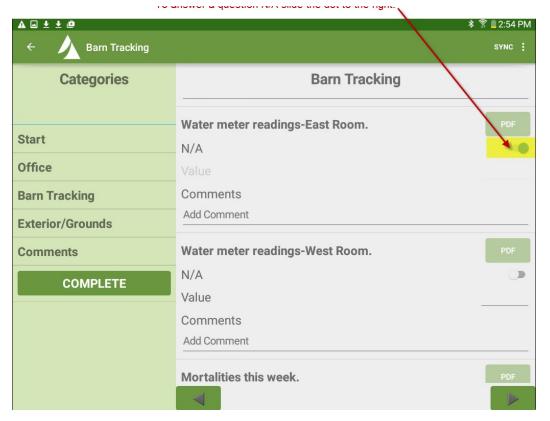

To add a comment, tap within the Comment section and start typing. Then tap on done to hide keyboard

To add a comment tap on A

At the end of the assessment you are able to write in more comments.

At the end of the assessment, you are able to write in more comments.