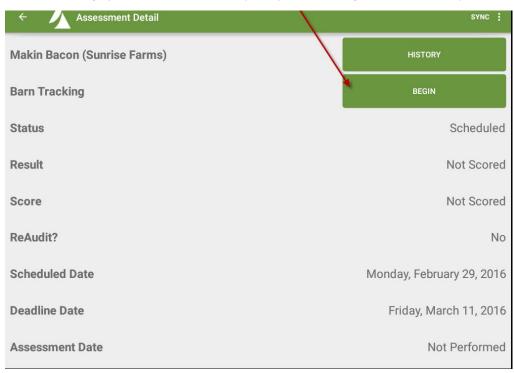

## To start your assessment, touch Begin

Fill in your information for your assessment. \*\* Note you can switch categories by touching the name of the category or the arrows below. Every time you switch categories, it automatically saves.