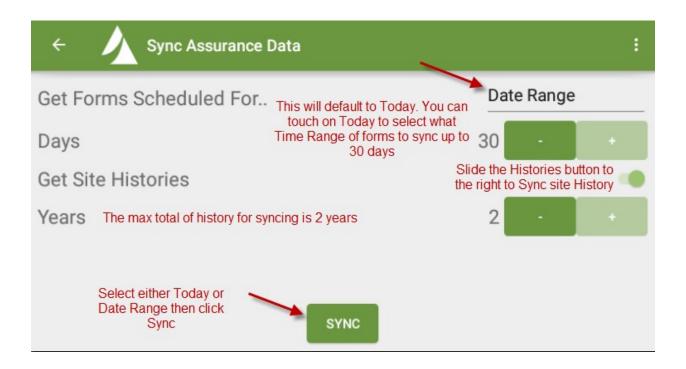

## To review the results of your completed assessmnet click Review

When connected to Wi-Fi, you will want to sync your completed forms

Note: If you are just syncing your completed form from the mobile device, it is not required to change the date range or pull histories.