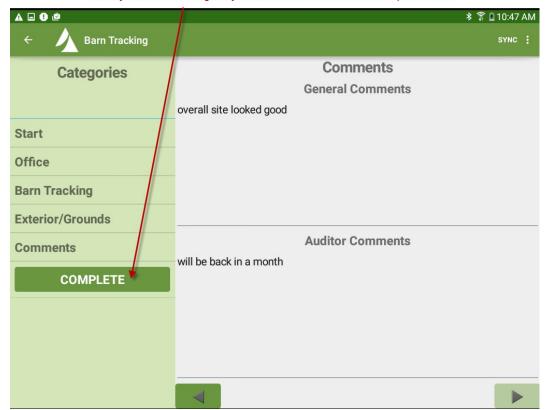

When you are done filling out your assessmnet click on the Complete button

 $$\operatorname{If}^{\times}_{\mathbb{R}}$$  Your assessment is now complete. Touch OK.

will not be able to make edit's once the assessment is completed on the tablet.