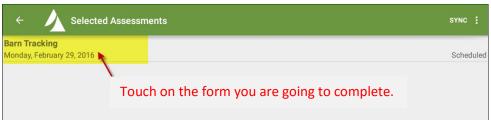

## **Mobile Application - Entering Results**

Once you have synced your assessments to the mobile device, you can enter in assessment results or view the history of your assessments for a given site (if you selected that option during the syncing process). You can complete assessments or view history while on Wi-Fi or when offline. You have the option of entering the assessment on the device while either holding it horizontally or vertically. \*\*NOTE: When entering assessments vertically, you will have a different menu view. The screen shots below assume you are holding the device horizontally.