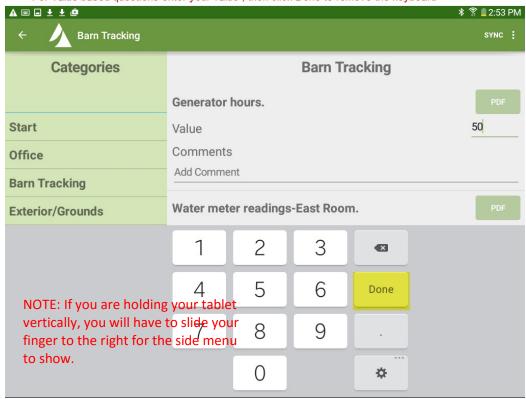

For value based questions, enter your value. Then touch Done to hide the keyboard category or the arrows below and every time you switch categories it automatically saves.

For Value based questions enter your value , then click Done to remove the keyboard