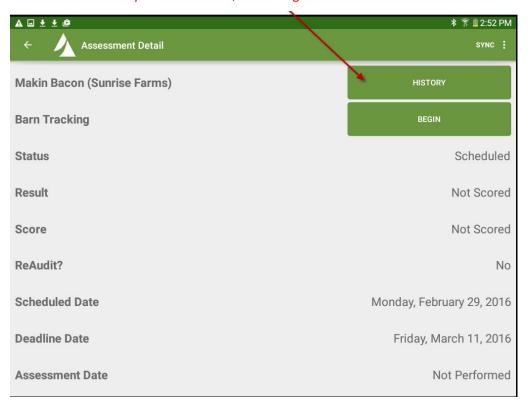

Phone 952.215.3233 • Fax 877.289.3860 • support@metafarms.com

## **Mobile Application - Entering Results**

Once you have synced your assessments to the mobile device, you can enter in assessment results or view the history of your assessments for a given site (if you selected that option during the syncing process). You can complete assessments or view history while on Wi-Fi or when offline. You have the option of entering the assessment on the device while either holding it horizontally or vertically. \*\*NOTE: When entering assessments vertically, you will have a different menu view. The screen shots below assume you are holding the device horizontally.





To view site history, touch History

1 | Page Updated: 4/28/2016

## To start your assessment, touch Begin



Fill in your information for your assessment. \*\* Note you can switch categories by touching the name of the category or the arrows below. Every time you switch categories, it automatically saves.



For value based questions, enter your value. Then touch Done to hide the keyboard category or the arrows below and every time you switch categories it automatically saves.



For Value based questions enter your value , then click Done to remove the keyboard



To add a comment, tap within the Comment section and start typing. Then tap on done to hide keyboard



To add a comment tap on A



At the end of the assessment you are able to write in more comments.



At the end of the assessment, you are able to write in more comments.

When you are done filling out your assessmnet click on the